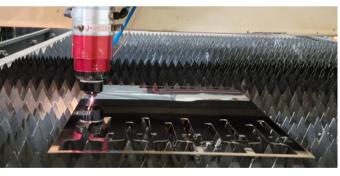

# LASER CUTTING

ND-YAG SOLID STATE TYPE X/Y AXIS REPEAT POSITIONING ACCURACY +/-.001 48" X 120" MAX .063" THICK MAX