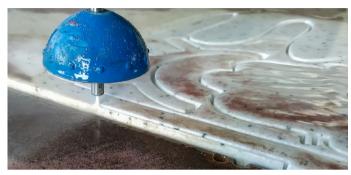

## WATERJET CUTTING

3000 SERIES MULTI CAM, 90K PSI, 3 AXIS REPEAT POSITION +/-.001 60" X 144" MAX, 7" THICK MAX