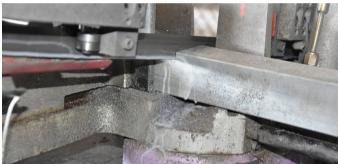

#### SAW CUTTING

SAW1: 15" MAX, +.0625/-.00 SAW 2: 16" MAX, +.125/-.00 SAW 3: 8" MAX, +.125/-.00 SAW 4: 4" MAX, +.125/-.00

SAW 5: 6" THICK, 8" WIDE, +.0625/-.00

SAW 6: 12" THICK, +.0625/-.00